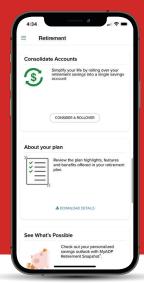

# Ready to get started?

ADP makes rollovers easy with our guided rollover experience.

Once you have signed into your ADP Mobile Solutions App or your retirement account, click on the Consolidate Accounts tile. To access your retirement account, **visit My.ADP.com**.